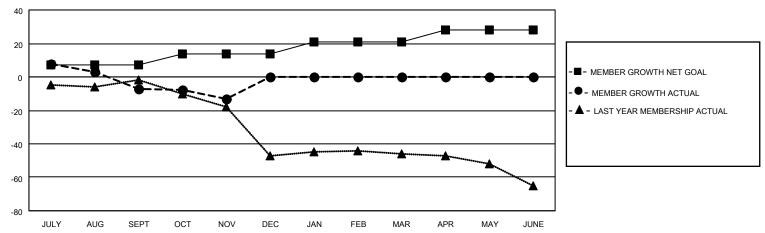

### District 22 A

| Clubs         |               |             |               | Members               |                         |                         |                                                    |  |
|---------------|---------------|-------------|---------------|-----------------------|-------------------------|-------------------------|----------------------------------------------------|--|
|               | RESULTS FOR   | R 2020-2021 |               | RESULTS FOR 2020-2021 |                         |                         |                                                    |  |
| QUARTER       | NEW CLUB GOAL | NEW CLUBS   | DROPPED CLUBS | QUARTER ME            | MBER GROWTH NET<br>GOAL | MEMBER GROWTH<br>ACTUAL | DROPPED<br>MEMBERS ACTUAL<br>(including transfers) |  |
| JULY/AUG/SEPT | 0             | 0           | 0             | JULY/AUG/SEPT         | 7                       | 20                      | 22                                                 |  |
| OCT/NOV/DEC   | 0             | 0           | 0             | OCT/NOV/DEC           | 7                       | 3                       | 9                                                  |  |
| JAN/FEB/MAR   | 1             | 0           | 0             | JAN/FEB/MAR           | 7                       | 0                       | 0                                                  |  |
| APR/MAY/JUNE  | 0             | 0           | 0             | APR/MAY/JUNE          | 7                       | 0                       | 0                                                  |  |